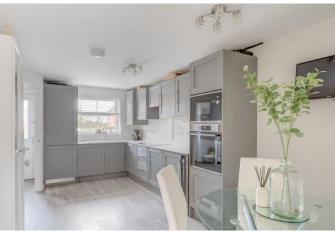

The ground floor accommodation comprises: Entrance hallway with stairs rising to the first-floor landing, fitted kitchen/diner with integrated appliances (fridge, freezer, dishwasher, washing machine, electric hob, microwave, oven and wine cooler), ground floor WC, and a spacious lounge with French Doors opening onto the rear patio.