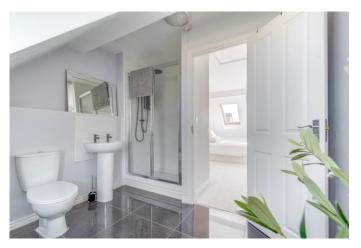

The second-floor homes the master bedroom with two feature sky light windows, built in wardrobes, cupboard space and a sizeable en-suite shower room.

To the rear is a low maintenance landscaped garden with an initial paved patio area perfect for outdoor furniture and entertaining, then laid to gravel and artificial lawn with fenced boundaries. To the front of the property is a shared driveway offering tandem off-road parking, along with side gate access through to the rear garden.