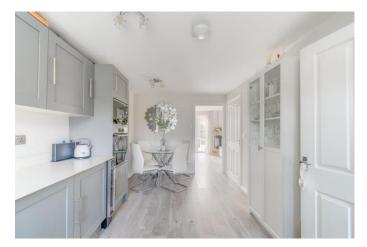

The ground floor accommodation comprises: Entrance hallway with stairs rising to the first-floor landing, fitted kitchen/diner with integrated appliances (fridge, freezer, dishwasher, washing machine, electric hob, microwave, oven and wine cooler), ground floor WC, and a spacious lounge with French Doors opening onto the rear patio.