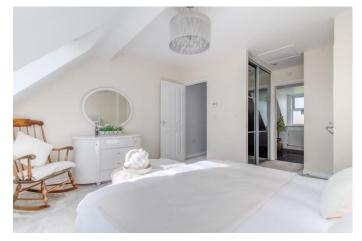

The second-floor homes the master bedroom with two feature sky light windows, built in wardrobes, cupboard space and a sizeable en-suite shower room.

To the rear is a low maintenance landscaped garden with an initial paved patio area perfect for outdoor furniture and entertaining, then laid to gravel and artificial lawn with fenced boundaries. To the front of the property is a shared driveway offering tandem off-road parking, along with side gate access through to the rear garden.