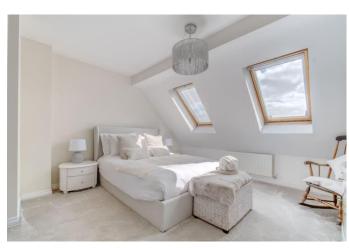

The second-floor homes the master bedroom with two feature sky light windows, built in wardrobes, cupboard space and a sizeable en-suite shower room.

To the rear is a low maintenance landscaped garden with an initial paved patio area perfect for outdoor furniture and entertaining, then laid to gravel and artificial lawn with fenced boundaries. To the front of the property is a shared driveway offering tandem off-road parking, along with side gate access through to the rear garden.