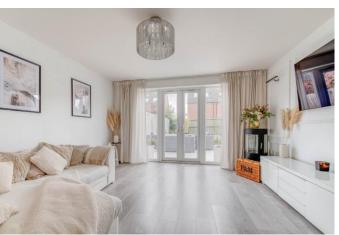

The ground floor accommodation comprises: Entrance hallway with stairs rising to the first-floor landing, fitted kitchen/diner with integrated appliances (fridge, freezer, dishwasher, washing machine, electric hob, microwave, oven and wine cooler), ground floor WC, and a spacious lounge with French Doors opening onto the rear patio.