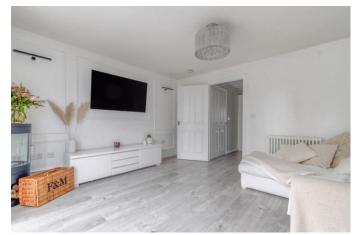

The ground floor accommodation comprises: Entrance hallway with stairs rising to the first-floor landing, fitted kitchen/diner with integrated appliances (fridge, freezer, dishwasher, washing machine, electric hob, microwave, oven and wine cooler), ground floor WC, and a spacious lounge with French Doors opening onto the rear patio.