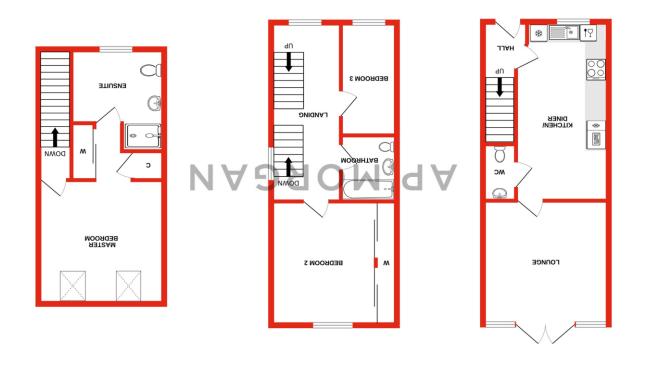

The ground floor accommodation comprises: Entrance hallway with stairs rising to the first-floor landing, fitted kitchen/diner with integrated appliances (fridge, freezer, dishwasher, washing machine, electric hob, microwave, oven and wine cooler), ground floor WC, and a spacious lounge with French Doors opening onto the rear patio.

The first-floor landing establishes: Double bedroom two with fitted wardrobes and a view to the rear garden, good-sized bedroom three (currently used as a dressing room), and the family bathroom providing a bath, wash basin and WC.

The second-floor homes the master bedroom with two feature sky light windows, built in wardrobes, cupboard space and a sizeable en-suite shower room.

To the rear is a low maintenance landscaped garden with an initial paved patio area perfect for outdoor furniture and entertaining, then laid to gravel and artificial lawn with fenced boundaries. To the front of the property is a shared driveway offering tandem off-road parking, along with side gate access through to the rear garden.

## **Entrance Hallway**

Kitchen/Diner 18'1" x 9'4" (5.5m x 2.84m) Lounge 12'5" x 12'8" (3.78m x 3.86m) Guest WC 6'9" x 3' (2.06m x 0.91m) Master Bedroom 12'4" x 12'8" (3.76m x 3.86m) En-Suite Shower Room 10'2" x 9'2" (3.1m x 2.8m) Bedroom Two 12'7" x 12'3" (3.84m x 3.73m) Bedroom Three 11' x 6'2" (3.35m x 1.88m) Family Bathroom 6'7" x 6'2" (2m x 1.88m)

GROUND FLOOR 385 sq.ft. (35.8 sq.m.) approx.

15T FLOOR 385 sq.ft. (35.8 sq.m.) approx.

xOrqqqs (,m.p.e. 8.101), 3ft,pz 8001: A3RA 50001 ATOT mensurement of phonothermatic phonothermatic phonothermatic phonothermatic and phonothermatic phonothermatic phonothermatic phonothermatic phonothermatic and dontors and share the form (we are expected in the phonothermatic phonothermatic phonothermatic and the phonothermatic phonothermatic phonothermatic phonothermatic phonothermatic and the phonothermatic phonothermatic phonothermatic and the phonothermatic phonothermatic phonothermatic and the phonothermatic phonothermatic phonothermatic and the phonothermatic phonothermatic phonothermatic pho

2ND FLOOR 324 sq.ft. (30.1 sq.m.) approx.