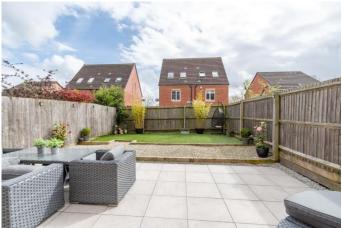

The second-floor homes the master bedroom with two feature sky light windows, built in wardrobes, cupboard space and a sizeable en-suite shower room.

To the rear is a low maintenance landscaped garden with an initial paved patio area perfect for outdoor furniture and entertaining, then laid to gravel and artificial lawn with fenced boundaries. To the front of the property is a shared driveway offering tandem off-road parking, along with side gate access through to the rear garden.